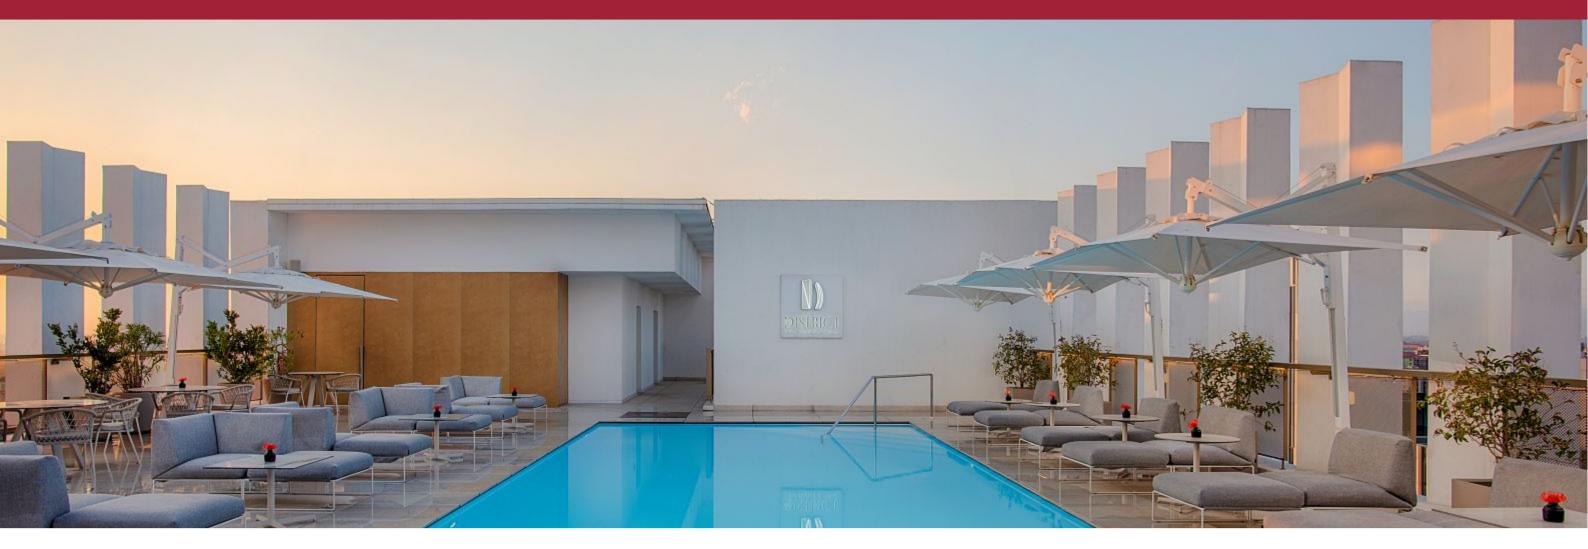

## HOTEL SERVICES

NH Collection Milano CityLife is home to 185 guest rooms and suites. Each of these is decorated in a modern style. Rooms come with double or twin beds and you have the option to upgrade to a premium room with a view, a family room or a suite. The restaurant has a beautiful outdoor area surrounded by green plants, is a modern space, decorated in a Milanese style. The hotel also has two bars. One of these is located next to the restaurant and the other is on the roof and offers stunning views across Milan. The hotel's rooftop bar is located on the 13th floor at the border of the pool. To keep yourself on shape, the 24-hour gym, located on the first floor, is fully equipped for an invigorating workout, it's the perfect place to burn off some steam.