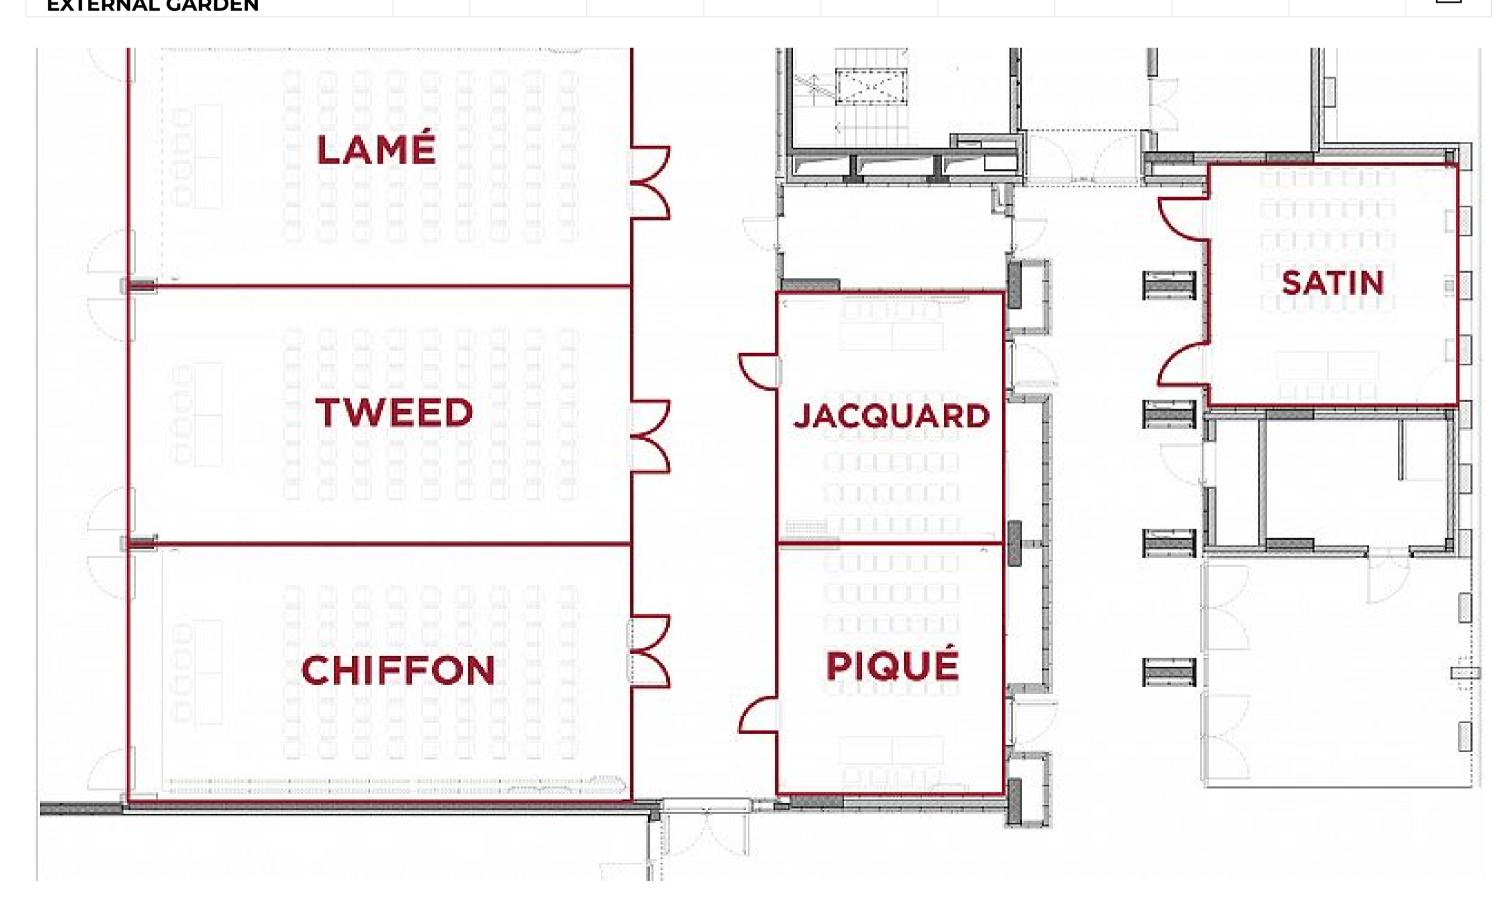

## FUNCTION ROOM

NH Collection Milano CityLife is the perfect place to hold a wedding, meeting or event. The hotel contains 6 different meeting rooms that can be arranged in 11 configurations. In addition, the area right outside the meeting spaces can be used to organize open-air coffee breaks or even as an additional exhibition space (perfect for car launch or product presentation).

| FUNCTION ROOMS AND THEIR CAPACITIES |               |              |                |        |        |           |         |                    |    |          |  |
|-------------------------------------|---------------|--------------|----------------|--------|--------|-----------|---------|--------------------|----|----------|--|
| FUNCTION ROOM NAME                  | HEIGHT<br>(m) | AREA<br>(m²) | ∷:<br>Cocktail | Square | Dinner | Classroom | Theatre | : Liii:<br>U-shape | ∴  | Daylight |  |
| SATIN                               | 4.00          | 47.87        | 25             | 12     | 24     | 18        | 35      | 16                 | 18 | <b>✓</b> |  |
| JACQUARD                            | 4.00          | 47.87        | 25             | 12     | 24     | 18        | 35      | 16                 | 18 |          |  |
| PIQUE'                              | 4.00          | 47.87        | 25             | 12     | 24     | 18        | 35      | 16                 | 18 |          |  |
| JACQUARD + PIQUE'                   | 4.00          | 91.54        | 50             | 24     | 48     | 38        | 70      | 1                  | 36 |          |  |
| CHIFFON                             | 5.20          | 102.79       | 70             | 28     | 56     | 48        | 90      | 36                 | 36 | <b>✓</b> |  |
| TWEED                               | 5.20          | 102.79       | 70             | 28     | 56     | 48        | 90      | 36                 | 36 | <b>✓</b> |  |
| LAME'                               | 5.20          | 102.79       | 70             | 28     | 56     | 48        | 90      | 36                 | 36 | <b>✓</b> |  |
| CHIFFON + TWEED                     | 5.20          | 197.24       | 150            | 1      | 104    | 100       | 200     | 44                 | 72 | ~        |  |
| TWEED + LAME'                       | 5.20          | 197.24       | 150            | 1      | 104    | 100       | 200     | 44                 | 72 | ~        |  |

| FUNCTION ROOMS AND THEIR CAPACITIES            |               |              |                |        |                        |                     |         |                |                             |          |
|------------------------------------------------|---------------|--------------|----------------|--------|------------------------|---------------------|---------|----------------|-----------------------------|----------|
| FUNCTION ROOM NAME                             | HEIGHT<br>(m) | AREA<br>(m²) | ∷:<br>Cocktail | Square | ∷ <b>∴</b> :<br>Dinner | -<br>-<br>Classroom | Theatre | ∷∐∷<br>U-shape | . <mark>.</mark><br>Cabaret | Daylight |
| CHIFFON + TWEED + LAME'                        | 5.20          | 291.69       | 210            | 1      | 144                    | 180                 | 300     | 52             | 108                         | <b>✓</b> |
| CHIFFON + TWEED + LAME' + CORRIDOR             | 5.20          | 377.37       | 260            | 1      | 200                    | 240                 | 370     | 56             | 132                         | ~        |
| JACQUARD + PIQUE' +<br>CHIFFON + TWEED + LAME' | 5.20          | 474.29       | 320            | 1      | 240                    | 270                 | 450     | -              | 168                         | ~        |
| CORRIDOR MEETING ROOMS                         | 5.20          | 93.18        | 70             | -      | -                      | -                   | -       | -              | -                           | <b>✓</b> |
| FOYER + EXTERNAL CORRIDOR                      | -             | -            | 50             | -      | -                      | -                   | -       | -              | -                           | ~        |
| EXTERNAL CORRIDOR (CORRIDOR SATIN)             | 4             | 87           | 30             | -      | -                      | -                   | -       | -              | -                           | ~        |
| FOYER                                          | 4             | 84           | 20             | -      | -                      | -                   | -       | -              | -                           | <b>✓</b> |
| CHURCH - PORTICO                               | 12.00         | 499.74       | 190            | -      | -                      | -                   | -       | -              | -                           | <b>✓</b> |
| ROOFTOP BAR                                    | -             | 301.51       | 100            | -      | -                      | -                   | -       | -              | -                           | <b>~</b> |
| RESTAURANT                                     | 4.00          | 264.12       | -              | -      | 120                    | -                   | -       | -              | -                           | <b>~</b> |
| OUTDOOR RESTAURANT                             | -             | 58.87        | 100            | -      | 50                     | -                   | -       | -              | -                           | <b>✓</b> |
| TERRACE SATIN                                  | -             | -            | 25             | -      | -                      | -                   | -       | -              | -                           | <b>✓</b> |
| EXTERNAL GARDEN                                | -             | -            | 100            | -      | -                      | -                   | -       | -              | -                           | <b>✓</b> |
| OUTDOOR RESTAURANT + EXTERNAL GARDEN           | -             | -            | 200            | -      | -                      | -                   | -       | -              | -                           | <b>✓</b> |